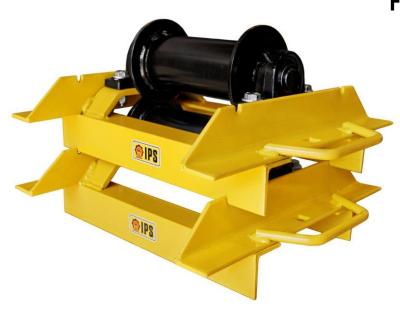

## RailRunners

Part no. 2310055A

IPS RailRunners are heavy-duty rail handling devices which are ideal for laying new rail. Designed to be used with wooden or concrete ties, its unique design allows units to be locked together into compact stacks to minimize freight costs and storage requirements.

## Features:

Pillow-block enclosed bearings for increased durability

Easily replaceable heavy-duty rollers and bearings

Also available in flush, 'Street Version'